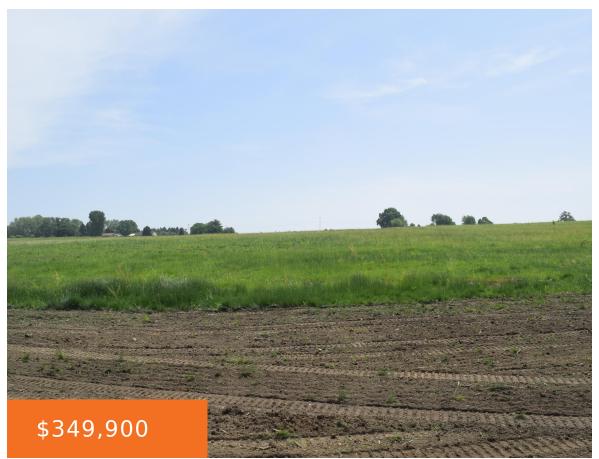

### 3779, SHORESIDE, HUDSONVILLE, MI, 49426

https://tuckerbenner.com

Beautiful 2 Acre Lot on Jamestown Shores – All Sports Lake. 1 of the few remaining waterfront lots in the new Jamestown Shores development in Hudsonville. Building requirements 2,200 SqFt ranch 2,400 SqFt 1-1/2 story (with a minimum of 1,700 SqFt on the main level) 2,800 SqFt 2 story (with a minimum of 1,700 SqFt [...]

## **Basics**

Category: Land

**Status:** Active

Lot size: 2.02 sq ft

County: Ottawa

Type: Lot

Bathrooms: 0 baths

Lot Size Acres: 2.02 acres

**Boat Launch** 

Lot Features: Buildable, Cleared