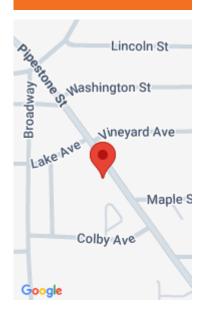

#### **378, PIPESTONE STREET, BENTON HARBOR, MI, 49022**

https://tuckerbenner.com

Prime Commercial Opportunity at 378 Pipestone St., Benton Harbor, MI! Unleash your vision on this .367-acre commercial lot located in the heart of Benton Harbor's bustling commercial district. Whether you're dreaming of building a retail space, restaurant, office, or an innovative business concept, this property provides a prime canvas to make it happen. What sets [...]

### Miscellaneous

CrossStreet: Maple and Pipestone Street

Tax Year: 2024

Listing Terms: Cash, Contract