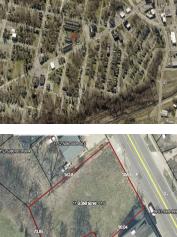

#### **378, PIPESTONE STREET, BENTON HARBOR, MI, 49022**

https://tuckerbenner.com

Prime Commercial Opportunity at 378 Pipestone St., Benton Harbor, MI! Unleash your vision on this .367-acre commercial lot located in the heart of Benton Harbor's bustling commercial district. Whether you're dreaming of building a retail space, restaurant, office, or an innovative business concept, this property provides a prime canvas to make it happen. What sets [...]

#### Basics

Category: Land Status: Active Lot size: 0.37 sq ft County: Berrien Type: Commercial Land Bathrooms: 0 baths Lot Size Acres: 0.37 acres

### Miscellaneous

CrossStreet: Maple and Pipestone Street

Tax Year: 2024

Listing Terms: Cash, Contract