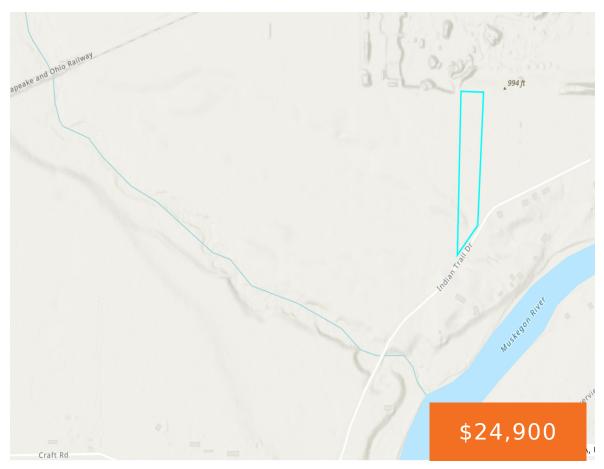

### **3785, INDIAN TRAIL, HERSEY, MI, 49639**

https://tuckerbenner.com

This 3.88 wooded parcel of land is located across from the Muskegon River. The property is flat and an ideal building spot for a getaway or year round home!

## **Basics**

Category: Land Type: Acreage

**Status:** Active **Bathrooms: 0** baths

**Lot size: 3.88** sq ft **Subdivision Name:** Indian Trail Crossings

Lot Size Acres: 3.88 acres County: Osceola