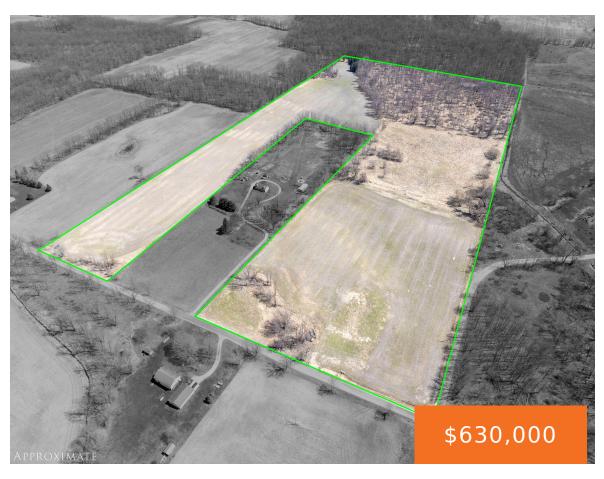

# 3796, HOYT, BELDING, MI, 48809

https://tuckerbenner.com

Hard to find these large, beautiful farm type or hunting parcels today. We encourage you to take a look at this 70 acre parcel is located SE of Belding in Orleans Twp near the intersection of Hoyt and Bellamy Roads. Property driveby's are welcomed to view. An appt to walk MUST BE scheduled and confirmed [...]

# **Basics**

Category: Land Type: Acreage

Status: Active Bathrooms: 0 baths

Lot size: 70 sq ft Lot Size Acres: 70 acres

County: Ionia

# **Building Details**

Current Use: Recreational, Hunting, Agricultural