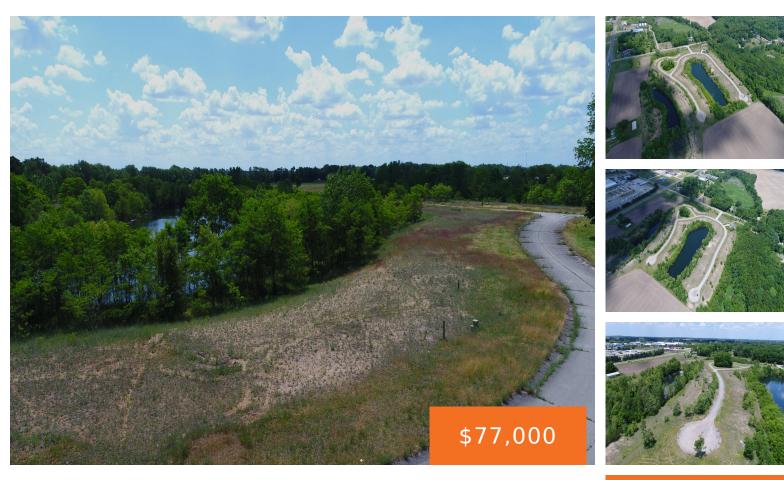

### 38, TIFFANY, EDWARDSBURG, MI, 49112

https://tuckerbenner.com

Buildable lot in Michiana Shores Development. Infrastructure has been laid throughout the development. There is a total of 39 lots, 37 are currently on the market, 1 has existing home, another lot currently under construction.

### Basics

Category: Land Status: Active Lot size: 0.33 sq ft County: Cass Type: Lot Bathrooms: 0 baths Lot Size Acres: 0.33 acres

## **Amenities & Features**

Lot Features: Buildable

Fees & Taxes

Tax Assessed Value: \$5,257 Tax Annual Amount: \$233