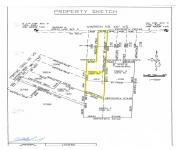

# **Basics**

Category: Land

**Status:** Active

Lot size: 3.23 sq ft

County: Washtenaw

Type: Acreage

Bathrooms: 0 baths

Lot Size Acres: 3.23 acres

### **Amenities & Features**

**Utilities:** None Connected, Natural Gas Available, Electric

Available

Lot Features: Buildable

**Waterfront Features:** 

Stream