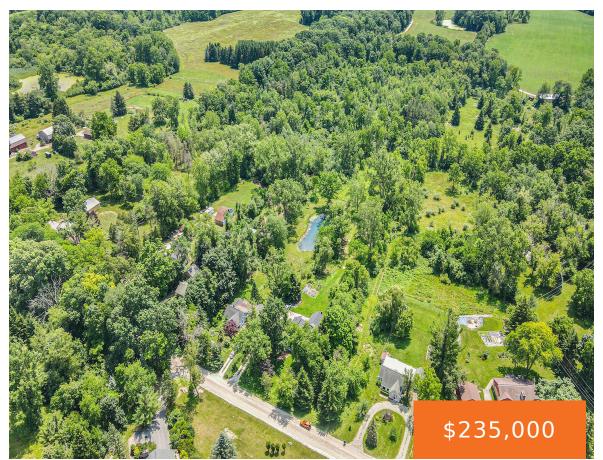

# 3800, WARREN, ANN ARBOR, MI, 48105

https://tuckerbenner.com

With more than 3 acres of rolling fields, a creek and mature evergreens, this Ann Arbor Township property offers endless possibilities for your future dream home, estate or hobby farm! This parcel is just north of downtown Ann Arbor. No restrictions from an HOA means you can have an outbuilding for all of your tools, [...]

# **Basics**

Category: Land

**Status:** Active

Lot size: 3.23 sq ft

County: Washtenaw

Type: Acreage

Bathrooms: 0 baths

Lot Size Acres: 3.23 acres