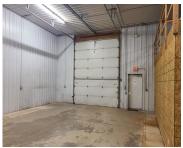

### 3801, ALVAN, KALAMAZOO, MI, 49001

https://tuckerbenner.com

Very clean service/light industrial building situated near the Sprinkle Road and I-94 interchange. Built in 2008, this 2,400 SF building most recently was used by a service company and includes 3 private offices with approximately 1,700 SF of shop/warehouse space. There is a full mezzanine over the office space that provides storage space. The building [...]

# **Building Details**

Building Area Total: 2400 sq ft

**Construction Materials: Metal Siding** 

**Heating:** Baseboard, Forced Air, Space Heater

**Roof:** Composition

**Number Of Units Total:** 1

**Sewer:** Public Sewer