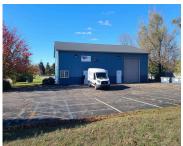

### 3801, ALVAN, KALAMAZOO, MI, 49001

https://tuckerbenner.com

Very clean service/light industrial building situated near the Sprinkle Road and I-94 interchange. Built in 2008, this 2,400 SF building most recently was used by a service company and includes 3 private offices with approximately 1,700 SF of shop/warehouse space. There is a full mezzanine over the office space that provides storage space. The building [...]

### **Amenities & Features**

Parking Total: 10 Inclusions: Non-

**Utilities:** Phone Available, Natural Gas Available, Electricity Available, Cable Available, Phone Connected, Natural Gas Connected, Electricity Connected, Cable Connected, Water