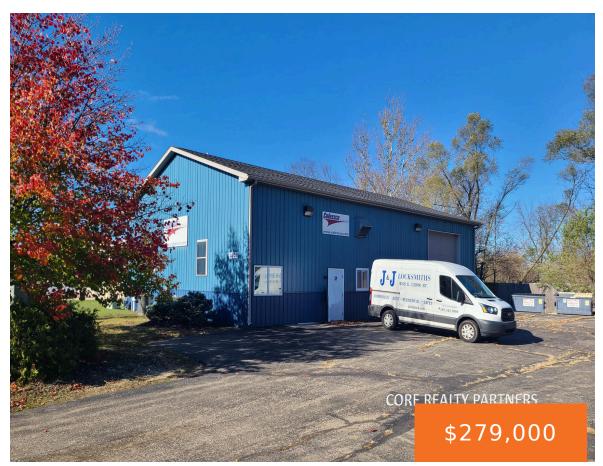

### 3801, ALVAN, KALAMAZOO, MI, 49001

https://tuckerbenner.com

Very clean service/light industrial building situated near the Sprinkle Road and I-94 interchange. Built in 2008, this 2,400 SF building most recently was used by a service company and includes 3 private offices with approximately 1,700 SF of shop/warehouse space. There is a full mezzanine over the office space that provides storage space. The building [...]

# **Building Details**

Building Area Total: 2400 sq ft

**Construction Materials: Metal Siding** 

**Heating:** Baseboard, Forced Air, Space Heater

**Roof:** Composition

**Number Of Units Total:** 1

**Sewer:** Public Sewer