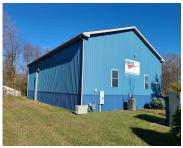

### 3801, ALVAN, KALAMAZOO, MI, 49001

https://tuckerbenner.com

Very clean service/light industrial building situated near the Sprinkle Road and I-94 interchange. Built in 2008, this 2,400 SF building most recently was used by a service company and includes 3 private offices with approximately 1,700 SF of shop/warehouse space. There is a full mezzanine over the office space that provides storage space. The building [...]

# **Building Details**

Building Area Total: 2400 sq ft

**Construction Materials: Metal Siding** 

**Heating:** Baseboard, Forced Air, Space Heater

**Roof:** Composition

**Number Of Units Total:** 1

**Sewer:** Public Sewer