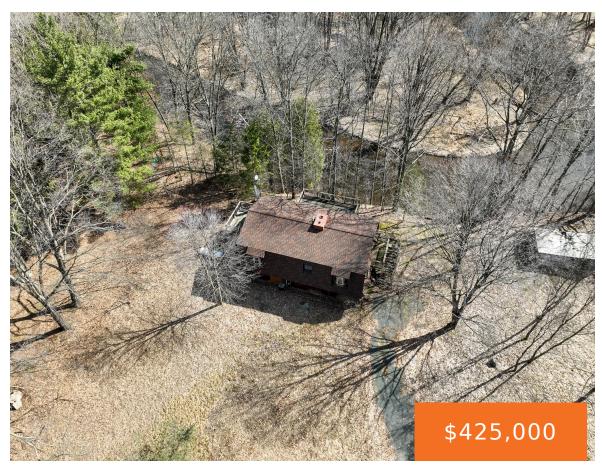

## 3804, WILSON, CUSTER, MI, 49405

https://tuckerbenner.com

Welcome to your own private paradise in Mason County, Michigan! This 44 +/-acre property offers a rare opportunity to own a slice of pristine wilderness with over a HALF-MILE of frontage on the Big South Branch of the Pere Marquette River. Perfect for the outdoor enthusiast, the Pere Marquette River is renowned for its' [...]

### **Basics**

Category: Land Type: Acreage

Status: Active Bathrooms: 0 baths

Lot size: 44.46 sq ft Lot Size Acres: 44.46 acres

County: Mason

# **Building Details**

Current Use: Residential, Recreational, Hunting