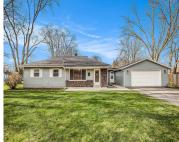

## 3807, HURON, KALAMAZOO, MI, 49006

https://tuckerbenner.com

Three-bedroom home in Westwood neighborhood. Enjoy the simplicity of everything on the same floor. Who cares about rainy days with your attached garage. The 4-season room is a bonus all purpose room with access to the full privacy fenced in back yard for all your furry friends of hanging out around a fire pit. The [...]

## **Building Details**

Building Area Total: 1260 sq ft Construction Materials: Aluminum Siding, Stone

**Architectural Style:** Ranch **Sewer:** Public

**Heating:** Forced Air **Stories:** 1

**Roof:** Composition, Shingle Basement: Slab

## **Amenities & Features**

Laundry Features: Main Level Flooring: Carpet, Tile, Vinyl

Fencing: Fenced Back, Full, Privacy Parking Features: Attached

Garage Spaces: 2 WaterSource: Public

Appliances: Dishwasher, Dryer, Range, Refrigerator,