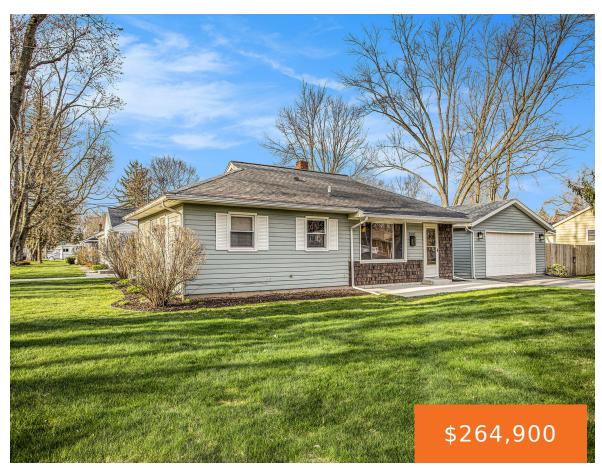

## 3807, HURON, KALAMAZOO, MI, 49006

https://tuckerbenner.com

Three-bedroom home in Westwood neighborhood. Enjoy the simplicity of everything on the same floor. Who cares about rainy days with your attached garage. The 4-season room is a bonus all purpose room with access to the full privacy fenced in back yard for all your furry friends of hanging out around a fire pit. The [...]

- 3 beds
- 2 baths
- Single Family Residence
- Residential
- Active
- 1260 sq ft

### **Basics**

Category: Residential Type: Single Family Residence

Status: Active Bedrooms: 3 beds

Bathrooms: 2 baths Area: 1260 sq ft

Lot size: 0.26 sq ft Year built: 1955

**Subdivision Name:** Westwood **Bathrooms Full:** 1

## **Building Details**

Building Area Total: 1260 sq ft Construction Materials: Aluminum Siding, Stone

**Architectural Style:** Ranch **Sewer:** Public

**Heating:** Forced Air **Stories:** 1

**Roof:** Composition, Shingle Basement: Slab