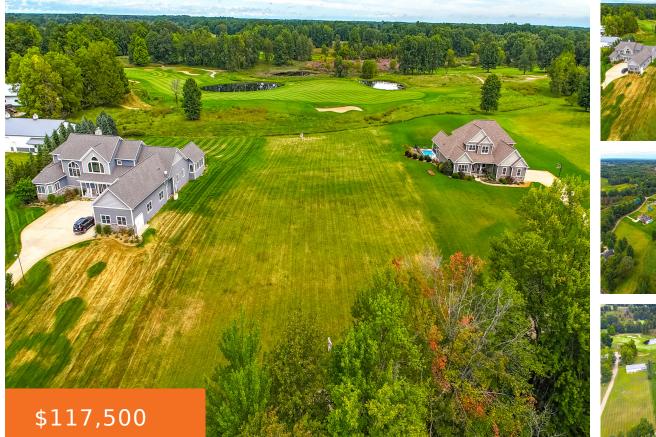

#### 3843, X, VICKSBURG, MI, 49097

https://tuckerbenner.com

Gorgeous buildable lot facing the 15th hole on Angels Crossings golf course! Approx. 1.5 acres of the 2.41 acre parcel is buildable. Located within minutes of golf course, restaurants, grocery store, shopping, schools, etc.

### **Amenities & Features**

Utilities: Electricity Available, None Lot Features: Buildable, Cleared, Golf Course Frontage