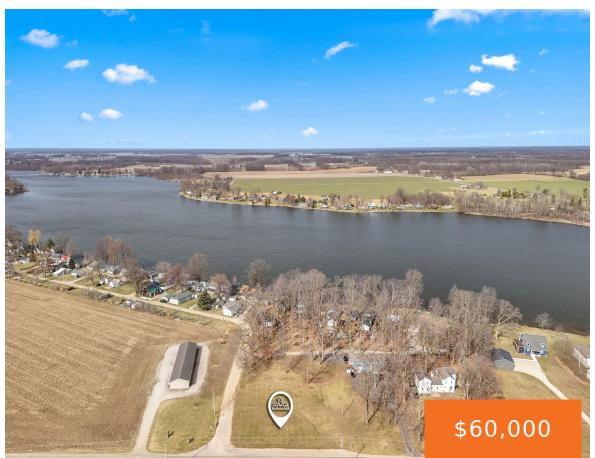

### 385, MATTESON LAKE, BRONSON, MI, 49028

https://tuckerbenner.com

Located at 358 N Matteson Lake Rd, Bronson, MI 49028, this 0.29-acre vacant parcel offers excellent potential for commercial development. Previously home to a commercial building, the site has been cleared, with touch-up excavation completed and fresh grass seed planted, making it ready for immediate development. Zoned for commercial use, this property is ideally positioned [...]

# **Basics**

Category: Land Type: Commercial Land

**Status:** Active **Bathrooms: 0** baths

Lot size: 0.29 sq ft Lot Size Acres: 0.29 acres

County: Branch

# Miscellaneous

**Road Surface Type:** Paved **CrossStreet:** Werners Landing Dr.

Listing Terms: Cash, Conventional

Call us now

Phone: (231)730-8781

Email: tuckerbennerteam@gmail.com

Address: 2747 Lakeshore Drive, Twin Lake, MI 49457