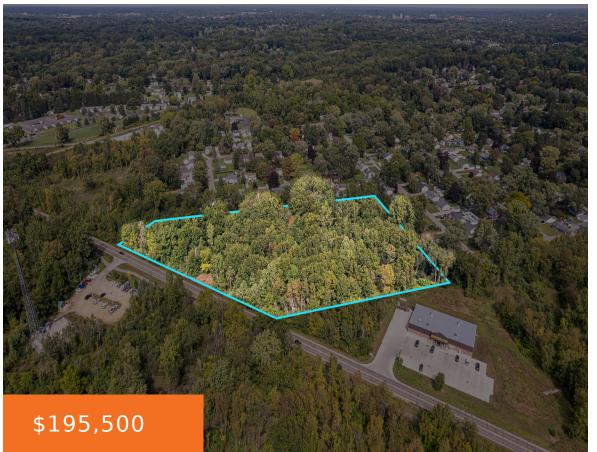

### 3855, WEATHERWAX, JACKSON, MI, 49203

https://tuckerbenner.com

Located in beautiful Summit Twp with approximately 530 feet of road frontage, this property is perfect for your development. Zoned C-2, this property provides you the ability to locate several types of businesses here and the proximity to the Falling Water and Inner City Trail add increased foot traffic. Property has multiple splits still available. [...]

### **Basics**

Category: Land

**Status:** Active

Lot size: 6.97 sq ft

County: Jackson

Type: Commercial Land

Bathrooms: 0 baths

Lot Size Acres: 6.97 acres

## Miscellaneous

Road Surface Type: Paved CrossStreet: Weatherwax & Horton

**Listing Terms:** Cash, Conventional

Call us now

Phone: (231)730-8781

Email: tuckerbennerteam@gmail.com

Address: 2747 Lakeshore Drive, Twin Lake, MI 49457