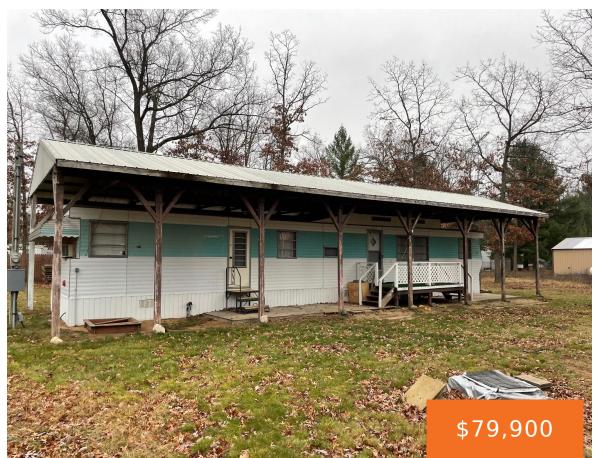

### 3867, SUSAN, WELLSTON, MI, 49689

https://tuckerbenner.com

This well-maintained 2-bedroom, 1.5-bathroom mobile home is situated on a generous lot. The single-wide home features a metal roof-over system and a small deck at the front, perfect for enjoying the outdoors. Inside, you'll find updates including a newer hot water heater, upgraded electrical, and a modern furnace. The home also offers built-in storage for [...]

- 2 beds
- 2 baths
- Single Family Residence
- Residential
- Active
- 600 sq ft

#### **Basics**

Category: Residential Type: Single Family Residence

Status: Active Bedrooms: 2 beds

Bathrooms: 2 baths Area: 600 sq ft

Lot size: 0.41 sq ft Year built: 1965

Bathrooms Full: 1 Lot Size Acres: 0.41 acres

### **Building Details**

Building Area Total: 600 sq ft Construction Materials: Aluminum Siding

**Architectural Style:** Mobile **Sewer:** Septic Tank

**Heating:** Forced Air **Stories:** 1

**Basement:** Crawl Space

Interior Features: LP Tank Rented Lot Features: Level

Exterior Features: Deck(s) Cooling: Wall Unit(s)