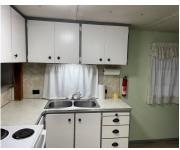

### 3867, SUSAN, WELLSTON, MI, 49689

https://tuckerbenner.com

This well-maintained 2-bedroom, 1.5-bathroom mobile home is situated on a generous lot. The single-wide home features a metal roof-over system and a small deck at the front, perfect for enjoying the outdoors. Inside, you'll find updates including a newer hot water heater, upgraded electrical, and a modern furnace. The home also offers built-in storage for [...]

### **Amenities & Features**

Laundry Features: In Bathroom Utilities: Phone Available, Electricity

Available

Parking Features: Garage Faces Side, Detached Garage Spaces: 4

WaterSource: Well Appliances: Refrigerator, Oven