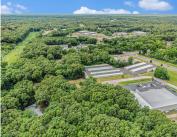

### 3883, SKY KING, KALAMAZOO, MI, 49009

https://tuckerbenner.com

Prime Commercial Land Opportunity – 3.25 Acres Located in a high-visibility, strategic area, this 3.25-acre cleared and groomed lot is the perfect canvas for your next commercial development. Offering easy access to major transportation routes, this site ensures maximum exposure for your business while providing convenient logistics for both customers and suppliers. Whether you're looking [...]

## **Amenities & Features**

**Utilities:** Phone Available, Water Available, Sewer Available, Electricity Connected

Lot Features: Rolling Hills, Site Condo, Buildable, Cleared, Corner Lot