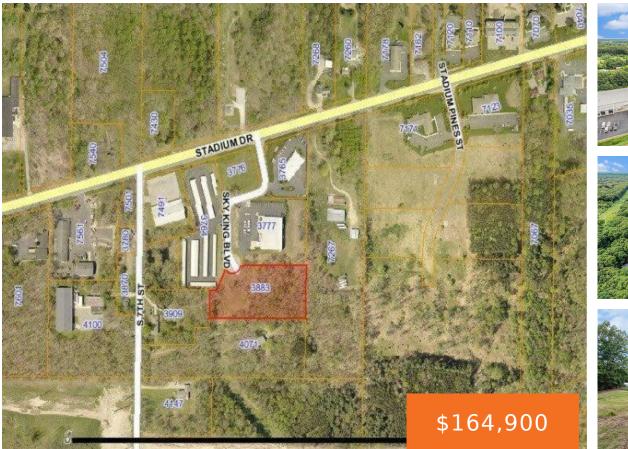

### 3883, SKY KING, KALAMAZOO, MI, 49009

https://tuckerbenner.com

Prime Commercial Land Opportunity – 3.25 Acres Located in a high-visibility, strategic area, this 3.25-acre cleared and groomed lot is the perfect canvas for your next commercial development. Offering easy access to major transportation routes, this site ensures maximum exposure for your business while providing convenient logistics for both customers and suppliers. Whether you're looking [...]

### Basics

Category: Land Status: Active Lot size: 3.25 sq ft County: Kalamazoo Type: Industrial Land Bathrooms: 0 baths Lot Size Acres: 3.25 acres

## **Amenities & Features**

**Utilities:** Phone Available, Water Available, Sewer Available, Electricity Connected

Lot Features: Rolling Hills, Site Condo, Buildable, Cleared, Corner Lot