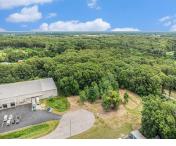

### 3883, SKY KING, KALAMAZOO, MI, 49009

https://tuckerbenner.com

Prime Commercial Land Opportunity – 3.25 Acres Located in a high-visibility, strategic area, this 3.25-acre cleared and groomed lot is the perfect canvas for your next commercial development. Offering easy access to major transportation routes, this site ensures maximum exposure for your business while providing convenient logistics for both customers and suppliers. Whether you're looking [...]

## **Amenities & Features**

**Utilities:** Phone Available, Water Available, Sewer Available, Electricity Connected

Lot Features: Rolling Hills, Site Condo, Buildable, Cleared, Corner Lot