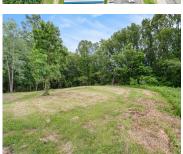

# **3883, SKY KING, KALAMAZOO, MI, 49009**

https://tuckerbenner.com

3883 Sky King commercial building opportunity. This 3.25 acre commercial land is strategically located in a prime area, offering an excellent opportunity for businesses looking to expand or establish a new presence. Benefit from high visibility and easy access to major transportation routes, ensuring maximum exposure for your business and convenient logistics for customers and [...]

### **Basics**

Category: Land

**Status:** Active

Lot size: 3.25 sq ft

County: Kalamazoo

Type: Industrial Land

Bathrooms: 0 baths

Lot Size Acres: 3.25 acres

# **Amenities & Features**

**Utilities:** Electric Connected, Phone Available, Public Water Available, Public Sewer Available, Natural Gas

Available, Electric Available

**Lot Features:** Rolling Hills, Site Condo, Buildable, Cleared, Corner Lot