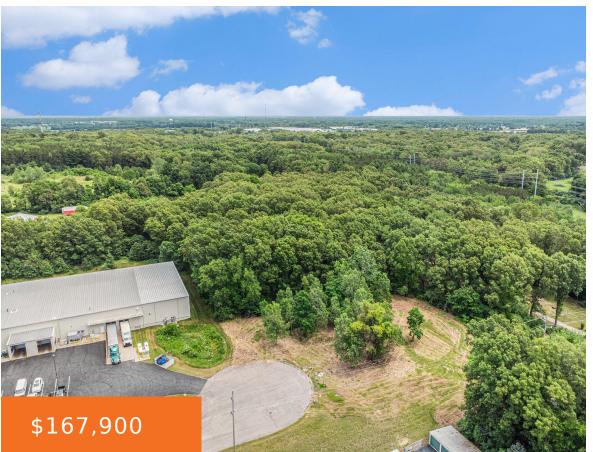

# **3883, SKY KING, KALAMAZOO, MI, 49009**

https://tuckerbenner.com

3883 Sky King commercial building opportunity. This 3.25 acre commercial land is strategically located in a prime area, offering an excellent opportunity for businesses looking to expand or establish a new presence. Benefit from high visibility and easy access to major transportation routes, ensuring maximum exposure for your business and convenient logistics for customers and [...]

### **Basics**

Category: Land

**Status:** Active

Lot size: 3.25 sq ft

County: Kalamazoo

Type: Industrial Land

Bathrooms: 0 baths

Lot Size Acres: 3.25 acres