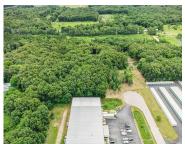

# **3883, SKY KING, KALAMAZOO, MI, 49009**

https://tuckerbenner.com

3883 Sky King commercial building opportunity. This 3.25 acre commercial land is strategically located in a prime area, offering an excellent opportunity for businesses looking to expand or establish a new presence. Benefit from high visibility and easy access to major transportation routes, ensuring maximum exposure for your business and convenient logistics for customers and [...]

### **Basics**

Category: Land

**Status:** Active

Lot size: 3.25 sq ft

County: Kalamazoo

Type: Industrial Land

Bathrooms: 0 baths

Lot Size Acres: 3.25 acres