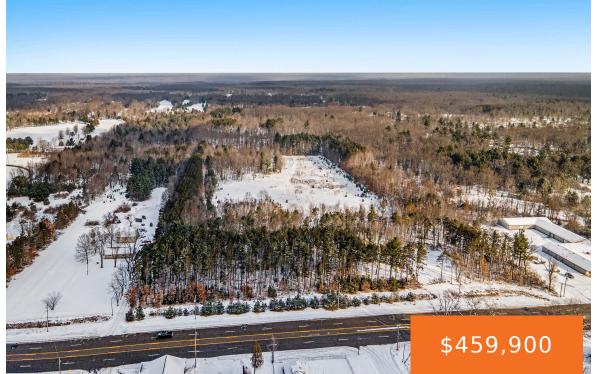

# 3884, APPLE, MUSKEGON, MI, 49442

https://tuckerbenner.com

Endless possibilities with this 40 acre parcel of prime vacant property on E Apple Ave. Build a new home tucked away off the road or clear the trees and build your dream business with plenty of visibility from the road. Buyer to confirm with the Township regarding zoning, currently zoned C1. A recent survey is [...]