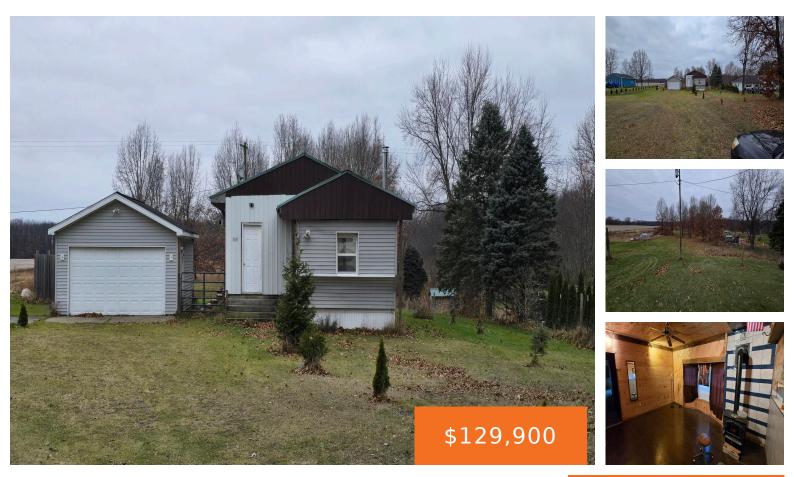

#### 3885, GIBBS, ALBION, MI, 49224

https://tuckerbenner.com

- 2 beds
- 2 baths
- Single Family Residence
- Resident
- Active
- 938 sq ft

## Basics

Category: Residential Status: Active Bathrooms: 2 baths Lot size: 5.33 sq ft Bathrooms Full: 1 Rooms Total: 5 Bathrooms Half: 1 Type: Single Family Residence Bedrooms: 2 beds Area: 938 sq ft Year built: 1970 Lot Size Acres: 5.33 acres County: Jackson

# **Building Details**

Building Area Total: 938 sq ft Architectural Style: Mobile Heating: Forced Air, Wood Basement: Other Construction Materials: Vinyl Siding Sewer: Septic Tank Stories: 1

## **Amenities & Features**

Laundry Features: Main LevelParking Features: Garage Door Opener, DetachedFireplace Features: Living RoomGarage Spaces: 2WaterSource: WellAppliances: Refrigerator, MicrowaveLot Features: Level, TillableWindow Features: Bay/BowExterior Features: Porch(es)Fireplaces Total: 1