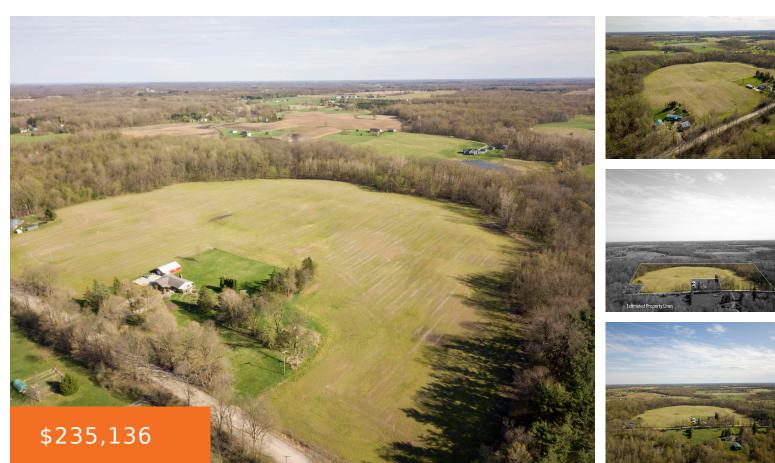

### 3889, BEAR LAKE, OSSEO, MI, 49266

https://tuckerbenner.com

Dreaming of your own recreational playground? Perhaps you need more acreage to farm or maybe you are looking to build and want a place to hunt as well? Perfect property now available to you in close proximity to Lake Pleasant in Hillsdale County. Several great building sites await you for your new home. Approximately 24 [...]

## Basics

Category: Land Status: Active Lot size: 36.74 sq ft County: Hillsdale Type: Acreage Bathrooms: 0 baths Lot Size Acres: 36.74 acres

## **Building Details**

Current Use: Recreational, Hunting, Agricultural

# **Amenities & Features**

**Utilities:** None Connected, Phone Available, Electric Available

Lot Features: Recreational, Tillable, Wooded