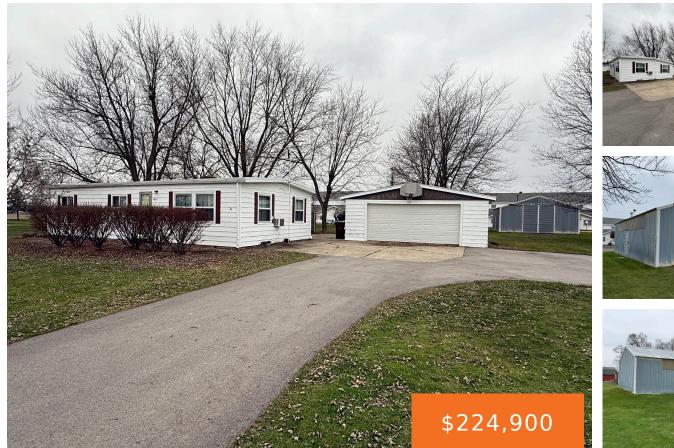

### 3895, 24TH, GRANDVILLE, MI, 49418

https://tuckerbenner.com

This home backs up to Jamestown Baptist Church. It sits on 1.70 Acres and has new windows, a rubber roof, a 24' x 24' garage, a 36' x 44' handy utility barn, and lots of Maple and Apple trees for summer shade. The biking / walking trail is out front for you to enjoy. The [...]

- 3 beds
  2 baths
- Single Family Residence
- Residential
- Active
- 1434 sq ft

×

**Basics** 

## **Building Details**

Building Area Total: 1434 sq ftConstruction Materials: Aluminum SidingArchitectural Style: RanchSewer: Septic TankHeating: Forced AirStories: 1Basement: Crawl Space

## **Amenities & Features**

Laundry Features: Main LevelUtilities: Natural Gas Connected, Cable<br/>Connected, High-Speed InternetParking Features: Garage Faces Front, Garage<br/>Door Opener, DetachedGarage Spaces: 2WaterSource: PublicAppliances: Washer, Refrigerator, Range,<br/>Oven, DryerInterior Features: Garage Door OpenerLot Features: LevelWindow Features: Screens, Replacement,<br/>Insulated WindowsExterior Features: Patio