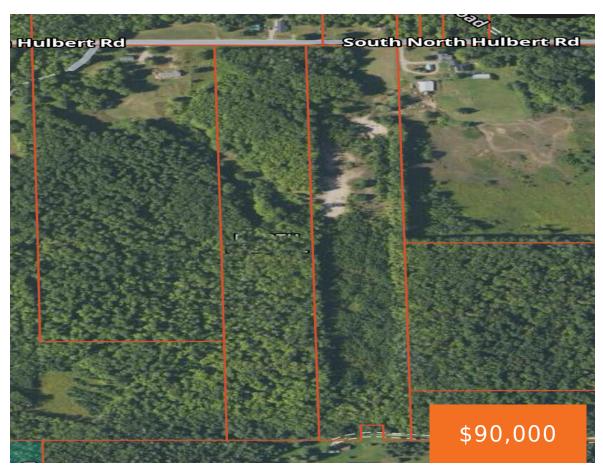

# 38999, SECOND, HULBERT, MI, 49748

https://tuckerbenner.com

20 acres of untouched Upper Peninsula wilderness, split across two parcels. This rare gem boasts old-growth trees, never timbered, offering a pristine forest canopy. Featuring all high, sandy ground with a striking huge rock as a natural centerpiece, this property is ideal for those seeking seclusion and natural beauty. Electricity is conveniently available on the [...]

## **Basics**

Category: Land Type: Lot

Status: Active Bathrooms: 0 baths

Lot size: 20 sq ft Lot Size Acres: 20 acres

County: Chippewa