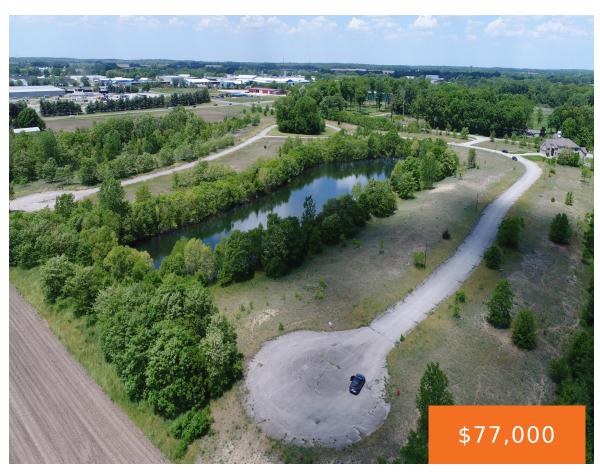

## 39, TIFFANY, EDWARDSBURG, MI, 49112

https://tuckerbenner.com

Buildable lot in Michiana Shores Development. Infrastructure has been laid throughout the development. There is a total of 39 lots, 37 are currently on the market, 1 has existing home, another lot currently under construction.