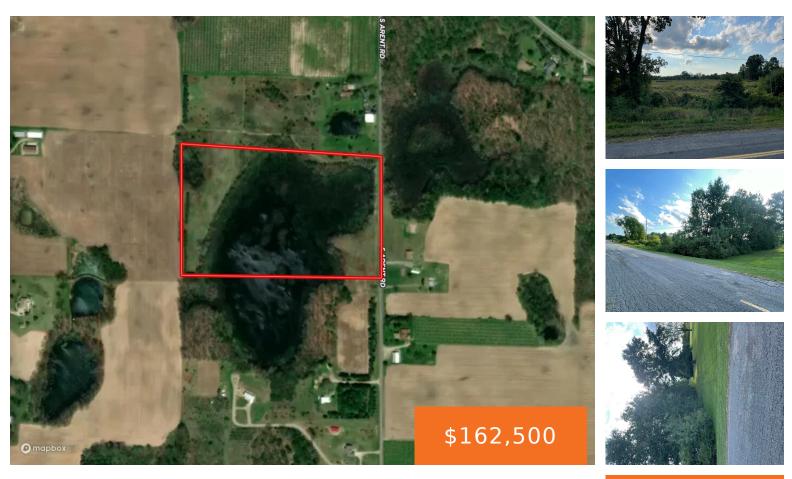

### 390, ARENT, WATERVLIET, MI, 49098

https://tuckerbenner.com

Discover the perfect retreat with this 24.77 +/- acre property nestled in the serene countryside of Berrien County. Conveniently located between the charming tourist destinations of Watervliet and Sister Lakes, this parcel offers a versatile landscape ideal for a variety of uses. Key Features: Diverse Terrain: Enjoy approximately 5 +/- acres of tillable ground, perfect [...]

### Basics

Category: Land Status: Active Lot size: 24.77 sq ft County: Berrien

Type: Acreage Bathrooms: 0 baths Lot Size Acres: 24.77 acres

# **Amenities & Features**

Utilities: Phone Available, Electricity Available, None Waterfront Features: Pond, Stream/Creek

Lot Features: Buildable, Recreational, Wetland Area