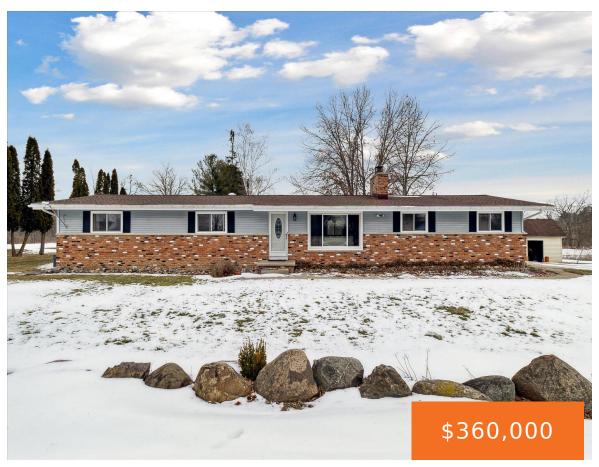

#### 3900, BYRON, HOWELL, MI, 48855

https://tuckerbenner.com

This beautifully updated 4-bedroom, 2-bathroom home sits on 3 acres in Howell, Michigan. The interior features brand-new flooring throughout and fully renovated bathrooms with modern fixtures and finishes, creating a fresh, stylish living space. Enjoy peace of mind with a full house generator, ensuring reliable power no matter the weather. Outside, the property includes a [...]

- 4 beds
- 2 baths
- Single Family Residence
- Residential
- Active
- 1408 sq ft

×