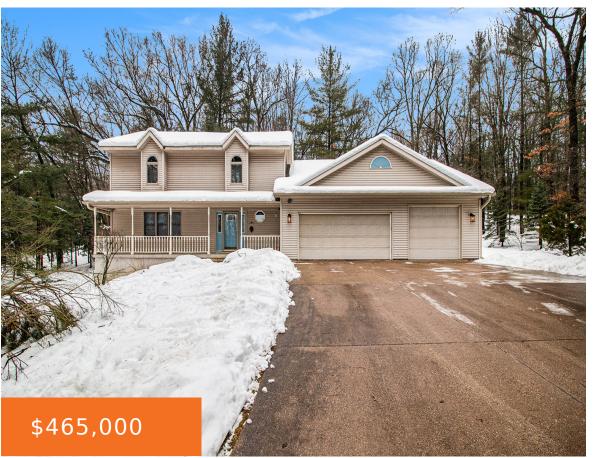

Discover the epitome of private Rockford living! This 3000sq.ft. home is situated on an impressive 2.5-acre lot. Relax and unwind on the 3-season porch, taking in the beauty of the private yard. Absolutely every high-ticket item has been recently replaced, including the water filtration/reverse osmosis system, roof, and major mechanicals. The primary bdrm features a [...]