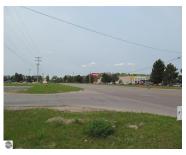

### **3910, MACKINAW, CADILLAC, MI, 49601**

https://tuckerbenner.com

Commercial land...High visibility...high traffic count! 1.95 ACRES! Access from two of Cadillac's busiest roads! (Old US-131 and Boon Road). 1/4 Mile west of the US-131 expressway on/off ramp! Next to 'Harbor Freight', across the road from 'Meijers', and near by are Home Depot, Walmart, Hobby Lobby, UPS Store, car dealerships, multiple fast food restaurants, mini-malls, [...]