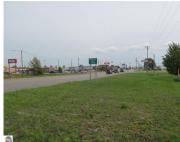

### **3910, MACKINAW, CADILLAC, MI, 49601**

https://tuckerbenner.com

Commercial land...High visibility...high traffic count! 1.95 ACRES! Access from two of Cadillac's busiest roads! (Old US-131 and Boon Road). 1/4 Mile west of the US-131 expressway on/off ramp! Next to 'Harbor Freight', across the road from 'Meijers', and near by are Home Depot, Walmart, Hobby Lobby, UPS Store, car dealerships, multiple fast food restaurants, mini-malls, [...]