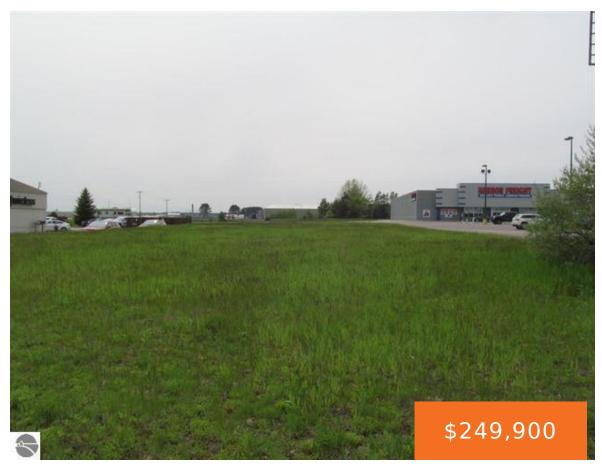

### **3910, MACKINAW, CADILLAC, MI, 49601**

https://tuckerbenner.com

Commercial land...High visibility...high traffic count! 1.95 ACRES! Access from two of Cadillac's busiest roads! (Old US-131 and Boon Road). 1/4 Mile west of the US-131 expressway on/off ramp! Next to 'Harbor Freight', across the road from 'Meijers', and near by are Home Depot, Walmart, Hobby Lobby, UPS Store, car dealerships, multiple fast food restaurants, mini-malls, [...]

#### **Basics**

Category: Land Type: Commercial Land

Status: Active Bathrooms: 0 baths

Lot size: 1.95 sq ft Lot Size Acres: 1.95 acres

County: Wexford