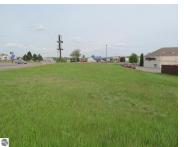

### **3910, MACKINAW, CADILLAC, MI, 49601**

https://tuckerbenner.com

Commercial land...High visibility...high traffic count! 1.95 ACRES! Access from two of Cadillac's busiest roads! (Old US-131 and Boon Road). 1/4 Mile west of the US-131 expressway on/off ramp! Next to 'Harbor Freight', across the road from 'Meijers', and near by are Home Depot, Walmart, Hobby Lobby, UPS Store, car dealerships, multiple fast food restaurants, mini-malls, [...]