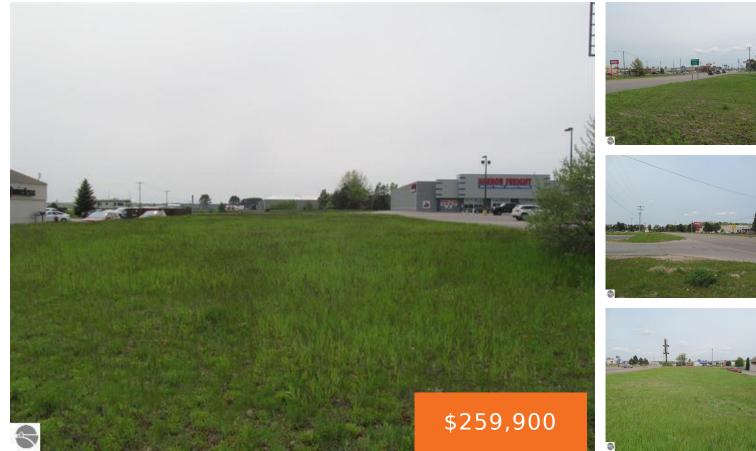

#### 3910, MACKINAW, CADILLAC, MI, 49601

https://tuckerbenner.com

Commercial land...High visibility...high traffic count! 1.95 ACRES! Near the corner of two of Cadillac's busiest roads! (Old US-131 and Boon Road). 1/2 Mile west of the US-131 expressway on/ off ramp! Next to 'Harbor Freight', across the road from 'Meijers', and near by are Home Depot, WalMart, Hobby Lobby, UPS Store, car dealerships, multiple restaurants, [...]