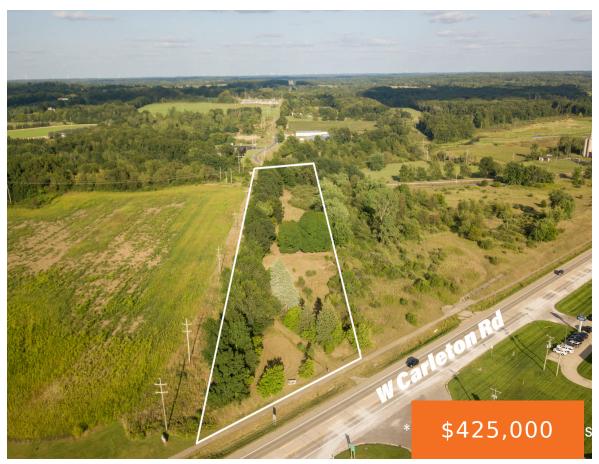

# 3911, CARLETON, HILLSDALE, MI, 49242

https://tuckerbenner.com

- 0 baths
- Commercial Land
- Land
- Active

# **Basics**

Category: Land Type: Commercial Land

Status: Active Bathrooms: 0 baths

Lot size: 3.9 sq ft Lot Size Acres: 3.9 acres

County: Hillsdale

# **Miscellaneous**

Road Surface Type: Paved CrossStreet: Moore Road

Listing Terms: Cash, Conventional