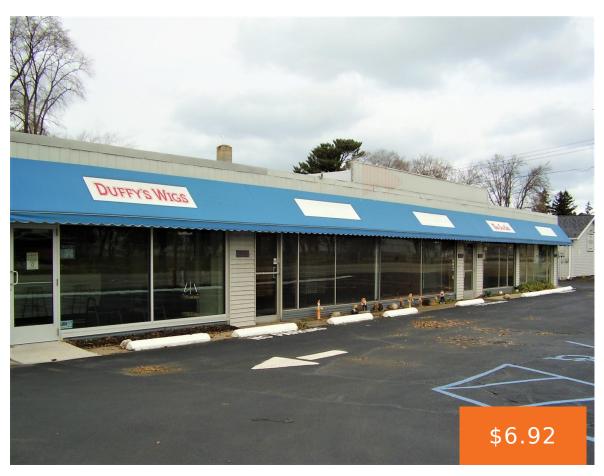

### 3916, RED ARROW, ST. JOSEPH, MI, 49085

https://tuckerbenner.com

Nice high-profile 2600 SF retail space exposure on Red Arrow in Lincoln Twp. Multi-tenant building. This middle unit space has its own electric & gas meter which tenant pays. Rent is \$1200/month plus utilities. Parking for customers in front of building.