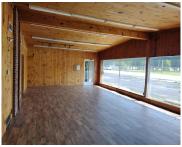

### 3916, RED ARROW, ST. JOSEPH, MI, 49085

https://tuckerbenner.com

Nice high-profile 2600 SF retail space exposure on Red Arrow in Lincoln Twp. Multi-tenant building. This middle unit space has its own electric & gas meter which tenant pays. Rent is \$1200/month plus utilities. Parking for customers in front of building.