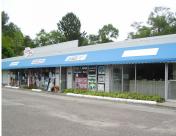

### 3916, RED ARROW, ST. JOSEPH, MI, 49085

https://tuckerbenner.com

Nice high-profile 2600 SF retail space exposure on Red Arrow in Lincoln Twp. Multi-tenant building. This middle unit space has its own electric & gas meter which tenant pays. Rent is \$1200/month plus utilities. Parking for customers in front of building.