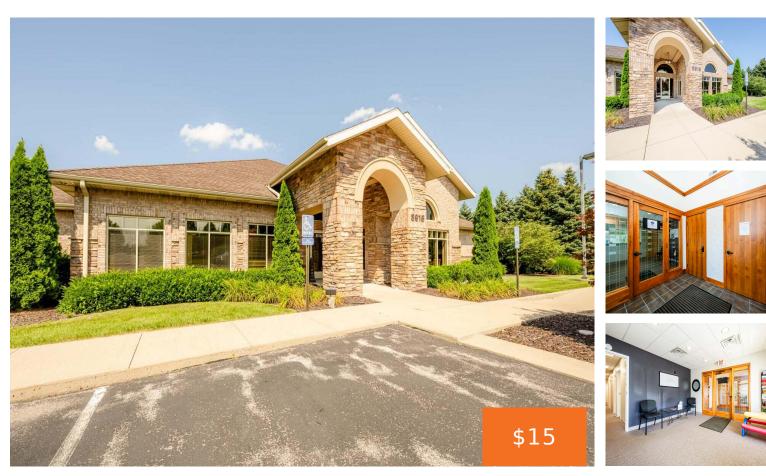

https://tuckerbenner.com

Beautiful medical office space available for sale in the Stonegate Medical Center. Located at the corner of Hollywood & Maiden Lane with high visibility across from the hospital outpatient complex. Space measures size of 2,741 SF with a reception area, multiple exam rooms (4), restroom with shower, office, lab area, physician's office, conference room/break room, [...] • Retail/Commercial • Commercial Lease