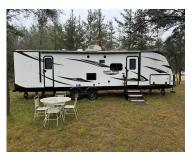

### **3918, PEACOCK, BALDWIN, MI, 49304**

https://tuckerbenner.com

- 0 baths
- Acreage
- Land
- Active

## **Building Details**

**Current Use: Recreational** 

#### **Amenities & Features**

**Utilities:** Electricity Available, Electricity

Connected

Lot Features: Level, Adj to Public Land,

Buildable, Wooded