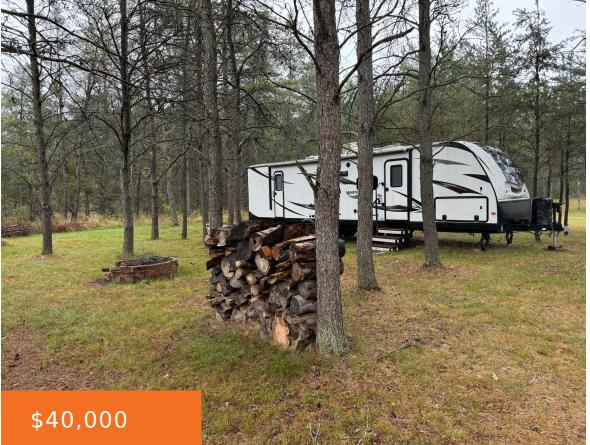

### **3918, PEACOCK, BALDWIN, MI, 49304**

https://tuckerbenner.com

- 0 baths
- Acreage
- Land
- Active

# **Basics**

Category: Land

**Status:** Active

Lot size: 3.8 sq ft

County: Lake

Type: Acreage

Bathrooms: 0 baths

Lot Size Acres: 3.8 acres

## **Building Details**

**Current Use: Recreational** 

#### **Amenities & Features**

**Utilities:** Electricity Available, Electricity

Connected

Lot Features: Level, Adj to Public Land,

Buildable, Wooded