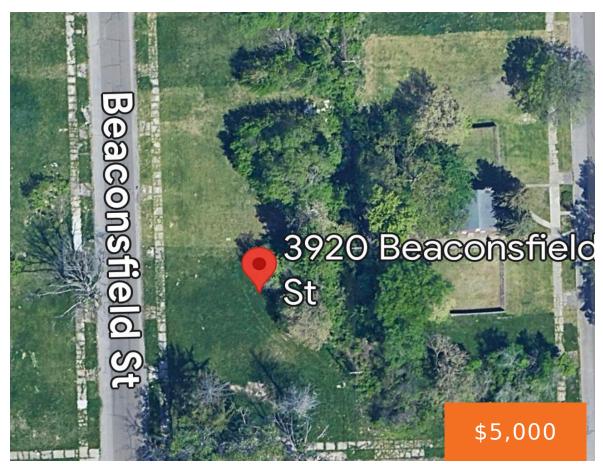

# 3920, BEACONSFIELD, DETROIT, MI, 48224

https://tuckerbenner.com

- 0 baths
- Lot
- Land
- Active

## **Basics**

Category: Land Type: Lot

Status: Active Bathrooms: 0 baths

Lot size: 0.1 sq ft Lot Size Acres: 0.1 acres

County: Wayne