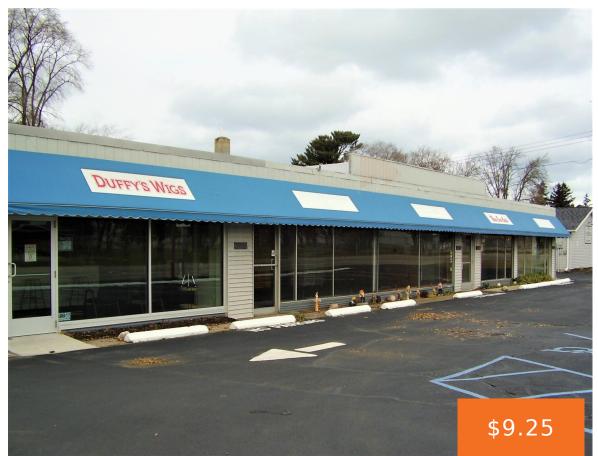

### 3920, RED ARROW, ST. JOSEPH, MI, 49085

https://tuckerbenner.com

Nice high-profile retail space on highly trafficked Red Arrow Hwy just north of Glenlord Rd. This unit is an end unit (south end) in a multi-tenant building. Completely refurbished suite. Unit has its own electric & gas meter, which tenant pays. Rent is \$1200/month. Parking for customers in front of building. Ready for immediate occupancy.

### **Miscellaneous**

Road Surface Type: Paved CrossStreet: Paulmar & Glenlord

**Tenant Pays:** Electricity, Gas

Phone: (231)730-8781

Email: tuckerbennerteam@gmail.com

Address: 2747 Lakeshore Drive, Twin Lake, MI 49457