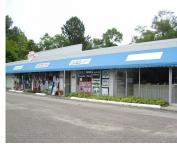

### 3920, RED ARROW, ST. JOSEPH, MI, 49085

https://tuckerbenner.com

Nice high-profile retail space on highly trafficked Red Arrow Hwy just north of Glenlord Rd. This unit is an end unit (south end) in a multi-tenant building. Completely refurbished suite. Unit has its own electric & gas meter, which tenant pays. Rent is \$1200/month. Parking for customers in front of building. Ready for immediate occupancy.