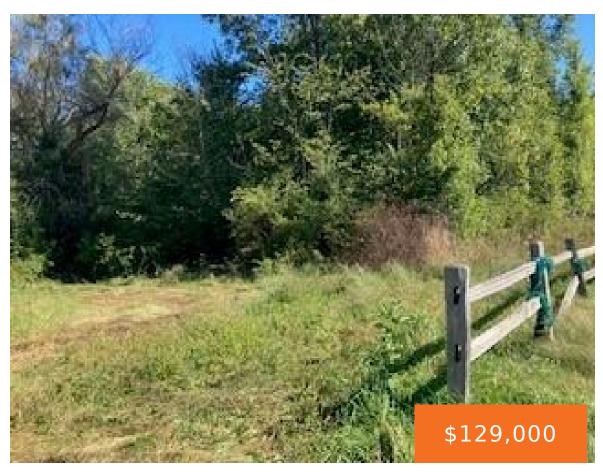

# **39261, COUNTY ROAD 665, PAW PAW, MI, 49079**

https://tuckerbenner.com

Ten wooded acres with a driveway cut in. There was an old house on the property that was removed in 2024. Lots of deer and other wildlife.