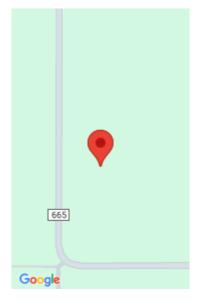

# **39261, COUNTY ROAD 665, PAW PAW, MI, 49079**

https://tuckerbenner.com

Ten wooded acres with a driveway cut in. There was an old house on the property that was removed in 2024. Lots of deer and other wildlife.

### **Miscellaneous**

**Road Surface Type:** Paved **CrossStreet:** 40th Ave & 36 Ave

Listing Terms: Cash

Call us now

×

Phone: (231)730-8781

Email: tuckerbennerteam@gmail.com

Address: 2747 Lakeshore Drive, Twin Lake, MI 49457