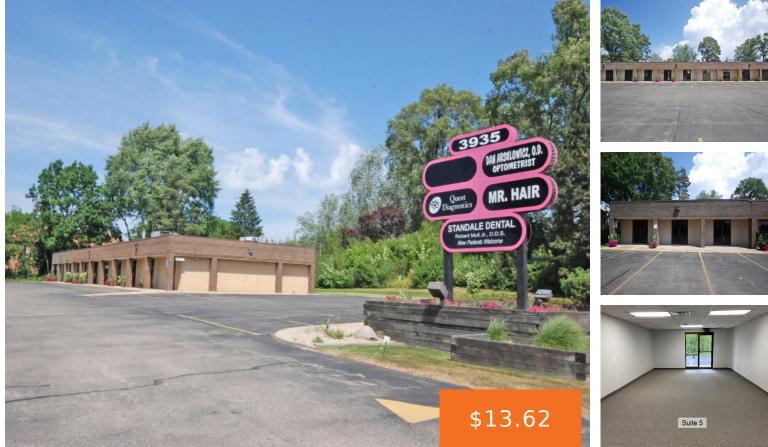

#### 3935, LAKE MICHIGAN, GRAND RAPIDS, MI, 49534

https://tuckerbenner.com

Prime Commercial Lease in Downtown Standale. This 700 sq. ft. unit is perfectly situated in downtown Standale, a high-traffic commercial corridor with student busing passing every 10-20 minutes and Meijer just minutes away. The space features a storefront window for great visibility, no separate CAM charges as they are included in the rent, and a [...]

## Miscellaneous

CrossStreet: Lake Michigan Dr & Kinney NW