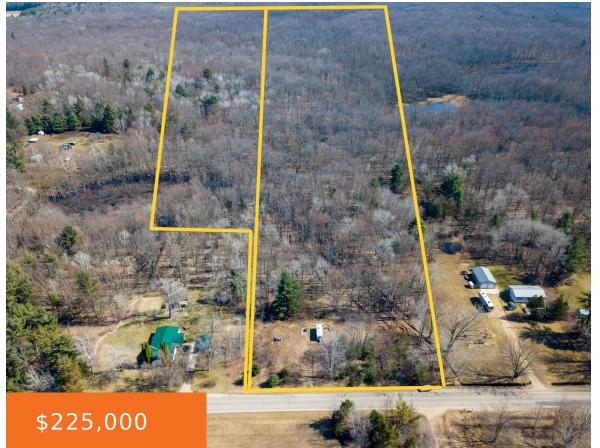

#### **3940, CHESTNUT, NEWAYGO, MI, 49337**

https://tuckerbenner.com

Amazing chance to own 53 acres just South of Hardy Dam. Build your dream home on incredible hunting land. Property has 2 access points, one off and the other off seasonal 2 track Johnson to the North.

## **Basics**

Category: Land

**Status:** Active

Lot size: 53 sq ft

County: Newaygo

Type: Lot

Bathrooms: 0 baths

Lot Size Acres: 53 acres