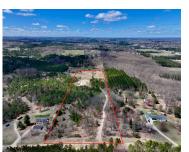

## 3945, 45 1/2 RD, MANTON, MI, 49663

https://tuckerbenner.com

Check out this 10 acre, completely "build ready" site in the rolling hills of Manton. Come and complete the vision of this project that the owner of the renowned design studio, "The Inman Company" has started. The project began by the clearing of the evergreens and developing a building site that overlooks the open meadow [...]