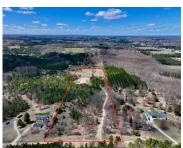

### 3945, 45 1/2 ROAD, MANTON, MI, 49663

https://tuckerbenner.com

Check out this 10 acre, completely "build ready" site in the rolling hills of Manton. Come and complete the vision of this project that the owner of the renowned design studio, "The Inman Company" has started. The project began by the clearing of the evergreens and developing a building site that overlooks the open meadow [...]

## **Amenities & Features**

**Utilities:** Well Attached, Septic Connected, Electric

Connected, Electric Available

Lot Features: Rolling Hills, Buildable,

Cleared, Wooded