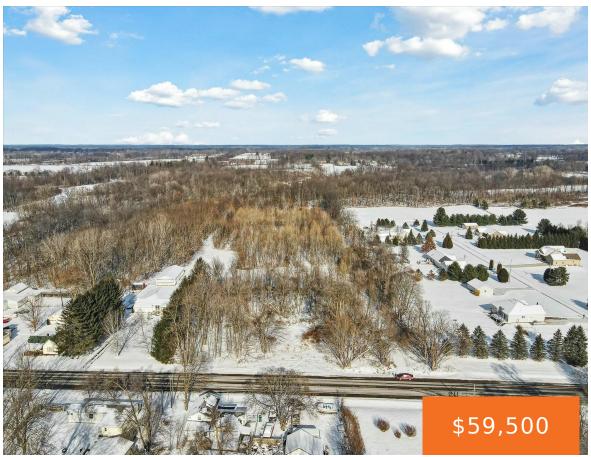

# 395, LEROY, BURLINGTON, MI, 49029

https://tuckerbenner.com

7.49 country acres in Burlington. Mostly wooded with a clear spot to possibly build your dream home.

- 0 baths
- Acreage
- Land
- Active

# **Basics**

Category: Land

**Status:** Active

Lot size: 7.49 sq ft

County: Calhoun

Type: Acreage

Bathrooms: 0 baths

Lot Size Acres: 7.49 acres

## **Amenities & Features**

Utilities: None Lot Features: Wooded