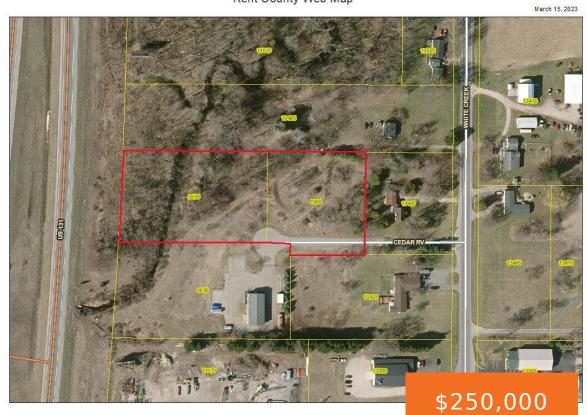

# 39553969, CEDAR RV, CEDAR SPRINGS, MI, 49319

https://tuckerbenner.com

Kent County Web Map

This is a nice 5.46 ac HWY Commercial property with exposure to 131 Expressway it dose have Cedar creek crossing part of it. Listed as one parcel but could be sold as separate parcels

### **Basics**

Category: Land Type: Commercial Land

**Status:** Active **Bathrooms: 0** baths

Lot size: 3.46 sq ft Lot Size Acres: 3.46 acres

County: Kent