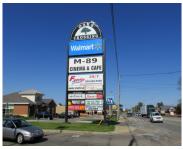

## 396409, OAKS, PLAINWELL, MI, 49080

https://tuckerbenner.com

AVAILABLE FOR LEASE: 1,200 SF inline retail suite in Plainwell's Oaks Crossing shopping center. Well located in the M-89 retail corridor, between Plainwell and Otsego, this 27,300 SF retail center is shadow anchored by Walmart Supercenter and the M-89 Cinema & Café. Co-tenants include Goin' Postal, Beach Paradise Tanning, Wild Bill's Tobacco, Cricket Wireless, Jo's [...]