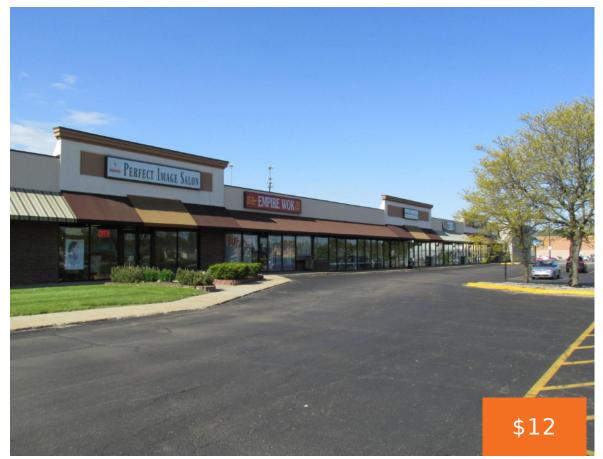

## 396409, OAKS, PLAINWELL, MI, 49080

https://tuckerbenner.com

AVAILABLE FOR LEASE: 1,200 SF inline retail suite in Plainwell's Oaks Crossing shopping center. Well located in the M-89 retail corridor, between Plainwell and Otsego, this 27,300 SF retail center is shadow anchored by Walmart Supercenter and the M-89 Cinema & Café. Co-tenants include Goin' Postal, Beach Paradise Tanning, Wild Bill's Tobacco, Cricket Wireless, Jo's [...]