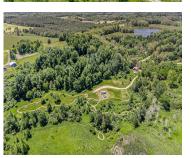

### **3999, ANDERS, HASTINGS, MI, 49058**

https://tuckerbenner.com

40 BEAUTIFUL ACRES of rolling hills and wooded areas loaded with deer, turkey and multiple bird species give you the spot to rest, relax, run, zoom and play. Property currently has a motorhome (with well, electrical service and fiber optic lines) and above-ground pool, firepit and play area overlooking a spectacular view. These will allow [...]