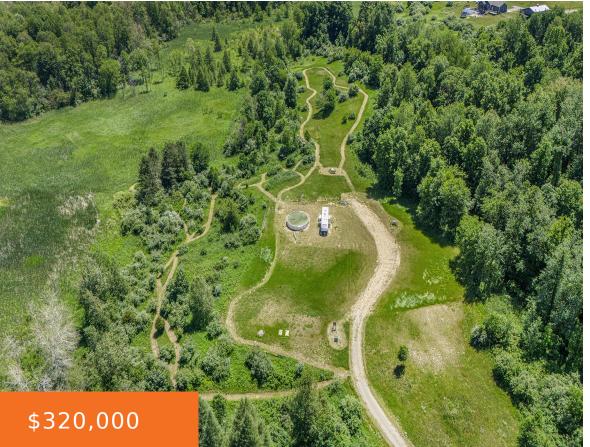

### **3999, ANDERS, HASTINGS, MI, 49058**

https://tuckerbenner.com

40 BEAUTIFUL ACRES of rolling hills and wooded areas loaded with deer, turkey and multiple bird species give you the spot to rest, relax, run, zoom and play. Property currently has a motorhome (with well, electrical service and fiber optic lines) and above-ground pool, firepit and play area overlooking a spectacular view. These will allow [...]