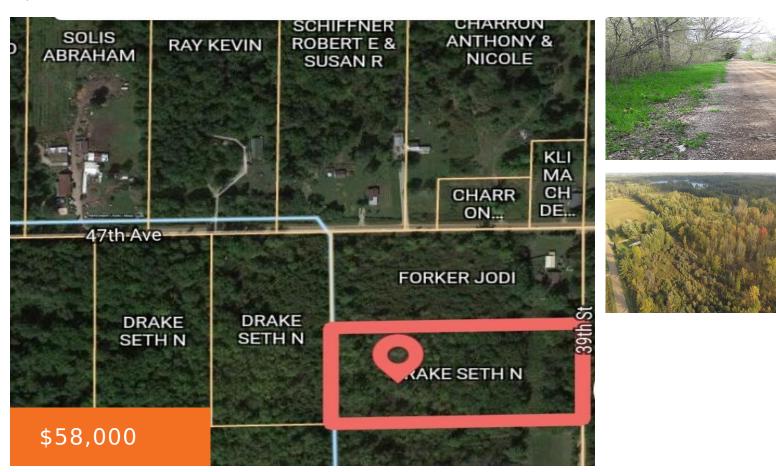

### 39TH, PAW PAW, MI, 49079

https://tuckerbenner.com

Taxes may be inaccurate, waiting for confirmation.

- 0 bathsAcreage
- Land
- Active

×

# Basics

Category: Land Status: Active Lot size: 5 sq ft County: Van Buren Type: Acreage Bathrooms: 0 baths Lot Size Acres: 5 acres

## Miscellaneous

Road Surface Type: Unimproved Listing Terms: Cash CrossStreet: 47th Ave & 52nd Ave