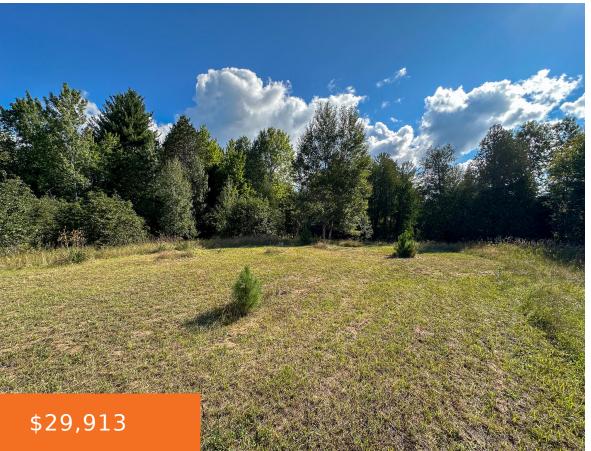

#### 443, 16, MESICK, MI, 49668

https://tuckerbenner.com

Excellent 4.43+/- acre build location in Wexford County, MI. Located off of W 16 Rd in Mesick, this partial cleared, partially wooded acreage is primed for building your new home or up north cabin. In addition to the building potential, this parcel has a ton of deer sign with Adams Creek running along the east [...]

## **Basics**

Category: Land

**Status:** Active

**Lot size: 4.43** sq ft

County: Wexford

Type: Acreage

Bathrooms: 0 baths

Lot Size Acres: 4.43 acres

#### **Amenities & Features**

Utilities: Electricity Available, Electricity Connected Waterfront Features: Stream/Creek

Lot Features: Buildable, Cleared, Recreational, Wooded