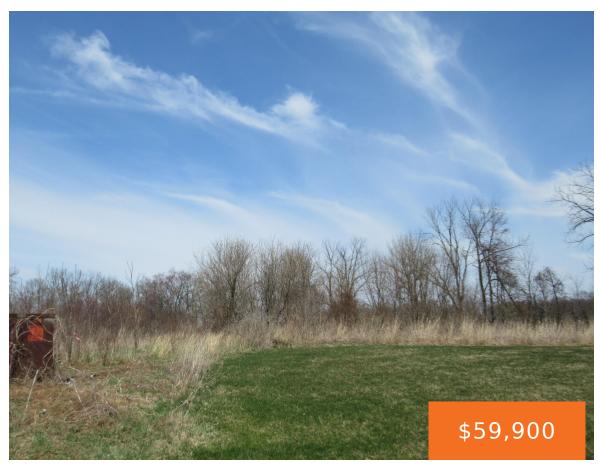

# **460267, CENTURY, CASSOPOLIS, MI, 49031**

https://tuckerbenner.com

2.45 +/- Acres with 698 feet of road frontage. Great commercial site for a professional office, build to suit your own building. Sev, taxable value and taxes to be determined. \$59,9000.00