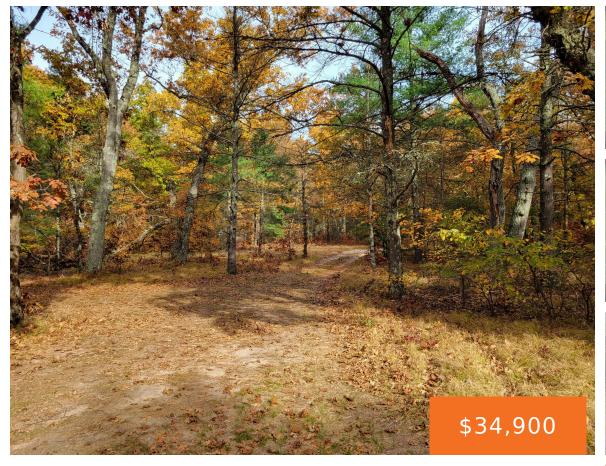

#### 4.84 AC 160TH, HESPERIA, MI, 49421

https://tuckerbenner.com

You will want to check out this nice wooded 4.85 acer parcel surrounded The Manistee National Forest Lands and very close to the White River

#### **Amenities & Features**

Utilities: None Lot Features: Adj to Public Land, Buildable, Recreational, Tillable, Wooded