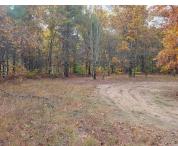

#### 4.84 AC 160TH, HESPERIA, MI, 49421

https://tuckerbenner.com

You will want to check out this nice wooded 4.85 acer parcel surrounded The Manistee National Forest Lands and very close to the White River

#### **Amenities & Features**

Utilities: None Lot Features: Adj to Public Land, Buildable, Recreational, Tillable, Wooded