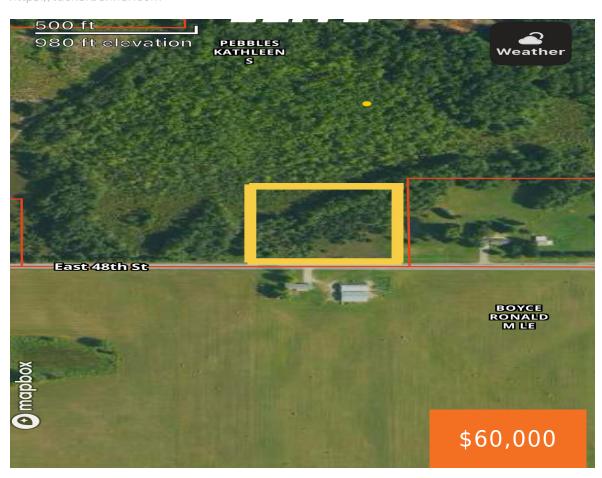

## 4, V/L E 48TH, CHASE, MI, 49623

https://tuckerbenner.com

This property offers the perfect opportunity to build your dream home in a peaceful setting. With the option to purchase either 2 or 4 acres, you can select the ideal amount of space to suit your vision. Located on a quiet street, yet conveniently close to US 10 for easy access to nearby amenities. Additionally, [...]

#### **Basics**

Category: Land Type: Acreage

Status: Active Bathrooms: 0 baths

Lot size: 4 sq ft Lot Size Acres: 4 acres

County: Lake