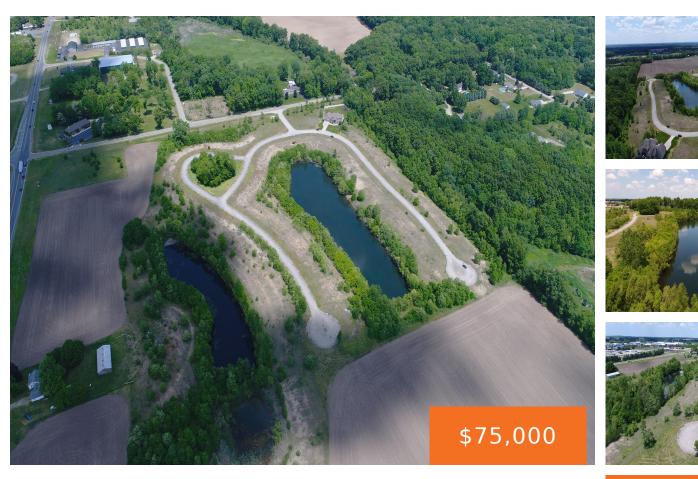

### 4, CAROLINE, EDWARDSBURG, MI, 49112

https://tuckerbenner.com

Buildable lot in Michiana Shores Development. Infrastructure has been laid throughout the development. There is a total of 39 lots, 37 are currently on the market, 1 has existing home, another lot currently under construction.

### Basics

Category: Land Status: Active Lot size: 0.41 sq ft County: Cass Type: Lot Bathrooms: 0 baths Lot Size Acres: 0.41 acres