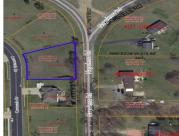

## 4, CORONADO, JACKSON, MI, 49201

https://tuckerbenner.com

Level lot in the desirable Coronado Estates. Enjoy Price Lake (chain of lakes) at the association lake access. All utilities including sewer are at the street. Association and Deed Restrictions. Owner is a licensed Realtor in the the State of Michigan. Build that beautiful home in this lovely subdivision. Land Contract terms available.

## **Basics**

Category: Land

**Status:** Active

Lot size: 0.48 sq ft

County: Jackson

Type: Acreage

Bathrooms: 0 baths

Lot Size Acres: 0.48 acres