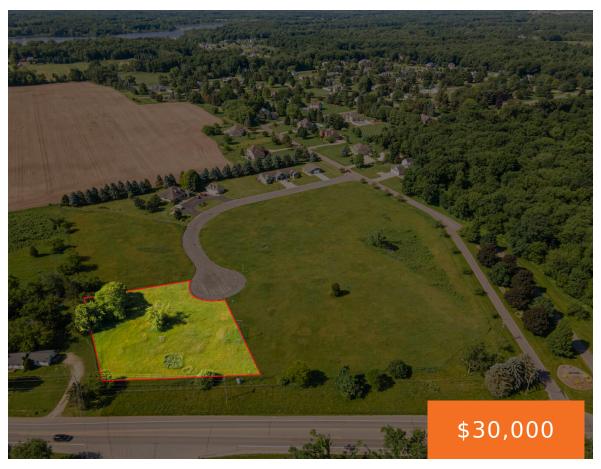

## 4, FOXWORTH, JACKSON, MI, 49201

https://tuckerbenner.com

Look no further! This is every builder and/or investors dream. This large beautiful ready to build lot is in a great location is now available. Giving you the option for a single family home or 2 unit condo. Perfect for a renter or buyer with quick access to M-50 allowing a fast track to 127, [...]

### **Basics**

Category: Land Type: Lot

Status: Active Bathrooms: 0 baths

**Lot size: 1.11** sq ft **Subdivision Name:** Fox Farms

Lot Size Acres: 1.11 acres County: Jackson

#### **Amenities & Features**

Utilities: None Connected, None Available Lot Features: Buildable, Cleared, Cul-De-Sac