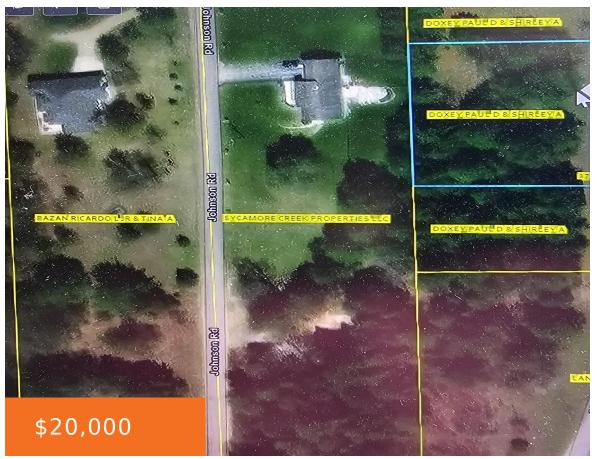

#### 4, 20TH, OTSEGO, MI, 49078

https://tuckerbenner.com

There are 4 country lots on 20th Street all wooded, go walk. Lots 1 and 2 are for \$45,00. Lot 3 is for \$35,000 and Lot 4 will be \$30,000. Lots are identified by rider on top of wood post sign as legals and tax Id's made it confusing.

# **Basics**

Category: Land

**Status:** Active

Lot size: 0.44 sq ft

County: Allegan

Type: Acreage

Bathrooms: 0 baths

Lot Size Acres: 0.44 acres

## **Miscellaneous**

Road Surface Type: Unimproved CrossStreet: 101st Ave & End

Listing Terms: Cash, Conventional

Call us now

Phone: (231)730-8781

Email: tuckerbennerteam@gmail.com

Address: 2747 Lakeshore Drive, Twin Lake, MI 49457